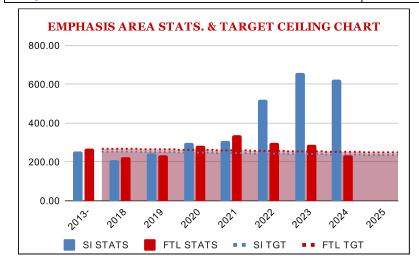

| EMPHASIS AREA STATISTICS & TARGET CEILING CHART |                                                                                                                                 |                                                                                                                                                                                                                                                                                         |                                                                                                                                                                                                                                                                                                                                                                                                                    |  |  |  |  |  |  |  |
|-------------------------------------------------|---------------------------------------------------------------------------------------------------------------------------------|-----------------------------------------------------------------------------------------------------------------------------------------------------------------------------------------------------------------------------------------------------------------------------------------|--------------------------------------------------------------------------------------------------------------------------------------------------------------------------------------------------------------------------------------------------------------------------------------------------------------------------------------------------------------------------------------------------------------------|--|--|--|--|--|--|--|
| SI STATS                                        | SI TGT                                                                                                                          | FTL STATS                                                                                                                                                                                                                                                                               | FTL TGT                                                                                                                                                                                                                                                                                                                                                                                                            |  |  |  |  |  |  |  |
| 256.00                                          |                                                                                                                                 | 270.60                                                                                                                                                                                                                                                                                  |                                                                                                                                                                                                                                                                                                                                                                                                                    |  |  |  |  |  |  |  |
| 210.00                                          | 253.44                                                                                                                          | 227.00                                                                                                                                                                                                                                                                                  | 267.89                                                                                                                                                                                                                                                                                                                                                                                                             |  |  |  |  |  |  |  |
| 245.00                                          | 250.91                                                                                                                          | 235.00                                                                                                                                                                                                                                                                                  | 265.22                                                                                                                                                                                                                                                                                                                                                                                                             |  |  |  |  |  |  |  |
| 301.00                                          | 248.40                                                                                                                          | 284.00                                                                                                                                                                                                                                                                                  | 262.56                                                                                                                                                                                                                                                                                                                                                                                                             |  |  |  |  |  |  |  |
| 307.00                                          | 245.91                                                                                                                          | 338.00                                                                                                                                                                                                                                                                                  | 259.94                                                                                                                                                                                                                                                                                                                                                                                                             |  |  |  |  |  |  |  |
| 520.00                                          | 243.45                                                                                                                          | 299.00                                                                                                                                                                                                                                                                                  | 257.34                                                                                                                                                                                                                                                                                                                                                                                                             |  |  |  |  |  |  |  |
| 657.00                                          | 241.02                                                                                                                          | 288.00                                                                                                                                                                                                                                                                                  | 254.76                                                                                                                                                                                                                                                                                                                                                                                                             |  |  |  |  |  |  |  |
| 624.00                                          | 238.61                                                                                                                          | 232.00                                                                                                                                                                                                                                                                                  | 252.22                                                                                                                                                                                                                                                                                                                                                                                                             |  |  |  |  |  |  |  |
|                                                 | 236.22                                                                                                                          |                                                                                                                                                                                                                                                                                         | 249.69                                                                                                                                                                                                                                                                                                                                                                                                             |  |  |  |  |  |  |  |
|                                                 | SI STATS           256.00           210.00           245.00           301.00           307.00           520.00           657.00 | SI STATS         SI TGT           256.00         210.00           210.00         253.44           245.00         250.91           301.00         248.40           307.00         245.91           520.00         243.45           657.00         241.02           624.00         238.61 | SI STATS         SI TGT         FTL STATS           256.00         270.60           210.00         253.44         227.00           245.00         250.91         235.00           301.00         248.40         284.00           307.00         245.91         338.00           520.00         243.45         299.00           657.00         241.02         288.00           624.00         238.61         232.00 |  |  |  |  |  |  |  |

AT THE CONCLUSION OF THE PLAN YEAR, AND ALL CRASH DATA HAS BEEN PUBLISHED, ENTER THE PLAN YEAR RESULTS INTO THE PLAN YEAR STATS COLUMNS.

|            | PLAN YEAR DATA CONTROL PANEL |            |         |  |  |  |  |  |  |  |  |  |  |
|------------|------------------------------|------------|---------|--|--|--|--|--|--|--|--|--|--|
| PRV YR SI  | SI TARGET                    | PRV YR FTL | FTL TGT |  |  |  |  |  |  |  |  |  |  |
| 624.00     | 236.22                       | 232.00     | 249.69  |  |  |  |  |  |  |  |  |  |  |
| SERIOUS IN | JURY RESULTS                 | FATAL R    | ESULTS  |  |  |  |  |  |  |  |  |  |  |
|            |                              |            |         |  |  |  |  |  |  |  |  |  |  |
|            |                              |            |         |  |  |  |  |  |  |  |  |  |  |

### STATEWIDE ACTION PLAN

ТО

2025

<u>**P**</u>erformance <u>**A**</u>ction <u>**C**</u>ompliance <u>**T**</u>racking <u>**P**</u>lan <u>**D**</u>irectory

2025

| I   | D                | OBJECTIVES                                                                            |                                          |                 | STATE STRATEGIES |         |                |  |  |  |  |
|-----|------------------|---------------------------------------------------------------------------------------|------------------------------------------|-----------------|------------------|---------|----------------|--|--|--|--|
|     |                  | Reduce the potential and recurrence of serious injuries and                           | fatalities resulting from non-or-imprope | r rostraint uso | COORD            | INATION | EDUCATION      |  |  |  |  |
|     | ı.               |                                                                                       | ratancies resulting from non of imprope  | r restraint use | ENFOR            | CEMENT  | OPERATION      |  |  |  |  |
|     | I.               | Increase daytime and nighttime seat belt use                                          |                                          | OUTR            | EACH             |         |                |  |  |  |  |
| I   | D                | OUTPUT MEASURES                                                                       | TARGET                                   | RESULT          | PLAN ATTAINMENT  |         |                |  |  |  |  |
|     | a.               | 1% minimum reduction of serious injuries resulting from non or improper restraint use | Center for Analytics & Research in       | 624.00          | 236.22           |         | TARGET NOT MET |  |  |  |  |
| 1.  | b.               | 1% minimum reduction of fatalities resulting from non or improper restraint use       | Transportation Safety Reports            | 232.00          | 249.69           |         | TARGET NOT MET |  |  |  |  |
| П.  | a.               | 1% minimum increase in daytime seat belt use                                          | Center for Analytics & Research in       | 88.40%          | 86.60%           |         | TARGET NOT MET |  |  |  |  |
| LEA | LEADERS / AGENCY |                                                                                       |                                          |                 |                  |         |                |  |  |  |  |
| Dor | tha C            | ummins/LHSC                                                                           |                                          |                 |                  |         |                |  |  |  |  |
| Br  | dget             | Gardner/UMC                                                                           |                                          |                 |                  |         |                |  |  |  |  |