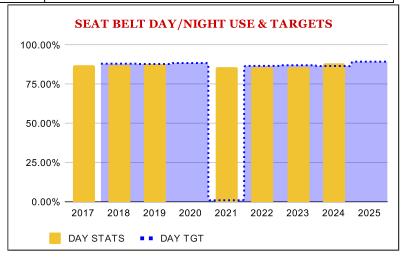

|      | SEAT BELT OBS | RVATION DATA |
|------|---------------|--------------|
|      | DAY STATS     | DAY TGT      |
| 2017 | 87.10%        |              |
| 2018 | 86.90%        | 88.10%       |
| 2019 | 87.50%        | 87.90%       |
| 2020 |               | 88.50%       |
| 2021 | 85.70%        | 1.00%        |
| 2022 | 86.10%        | 86.70%       |
| 2023 | 85.60%        | 87.10%       |
| 2024 | 88.40%        | 86.60%       |
| 2025 |               | 89.40%       |
|      |               |              |

| SB OBSV. CONTROL PANEL |         |  |  |  |  |  |  |  |  |  |
|------------------------|---------|--|--|--|--|--|--|--|--|--|
| PRV YR DAY USE         | DAY TGT |  |  |  |  |  |  |  |  |  |
| 88.40%                 | 86.60%  |  |  |  |  |  |  |  |  |  |
| DAY R                  | ESULTS  |  |  |  |  |  |  |  |  |  |
|                        |         |  |  |  |  |  |  |  |  |  |
|                        |         |  |  |  |  |  |  |  |  |  |

### STATEWIDE ACTION PLAN

ТО

2025

<u>**P**</u>erformance <u>**A**</u>ction <u>**C**</u>ompliance <u>**T**</u>racking <u>**P**</u>lan <u>**D**</u>irectory

2025

| I   | D                | OBJECTIVES                                                                            |                                          |                 | STATE STRATEGIES |         |                |  |  |  |  |
|-----|------------------|---------------------------------------------------------------------------------------|------------------------------------------|-----------------|------------------|---------|----------------|--|--|--|--|
|     |                  | Reduce the potential and recurrence of serious injuries and                           | fatalities resulting from non-or-imprope | r rostraint uso | COORD            | INATION | EDUCATION      |  |  |  |  |
|     | ı.               |                                                                                       | ratancies resulting from non of imprope  | r restraint use | ENFOR            | CEMENT  | OPERATION      |  |  |  |  |
|     | I.               | Increase daytime and nighttime seat belt use                                          |                                          | OUTR            | EACH             |         |                |  |  |  |  |
| I   | D                | OUTPUT MEASURES                                                                       | TARGET                                   | RESULT          | PLAN ATTAINMENT  |         |                |  |  |  |  |
|     | a.               | 1% minimum reduction of serious injuries resulting from non or improper restraint use | Center for Analytics & Research in       | 624.00          | 236.22           |         | TARGET NOT MET |  |  |  |  |
| 1.  | b.               | 1% minimum reduction of fatalities resulting from non or improper restraint use       | Transportation Safety Reports            | 232.00          | 249.69           |         | TARGET NOT MET |  |  |  |  |
| П.  | a.               | 1% minimum increase in daytime seat belt use                                          | Center for Analytics & Research in       | 88.40%          | 86.60%           |         | TARGET NOT MET |  |  |  |  |
| LEA | LEADERS / AGENCY |                                                                                       |                                          |                 |                  |         |                |  |  |  |  |
| Dor | tha C            | ummins/LHSC                                                                           |                                          |                 |                  |         |                |  |  |  |  |
| Br  | dget             | Gardner/UMC                                                                           |                                          |                 |                  |         |                |  |  |  |  |